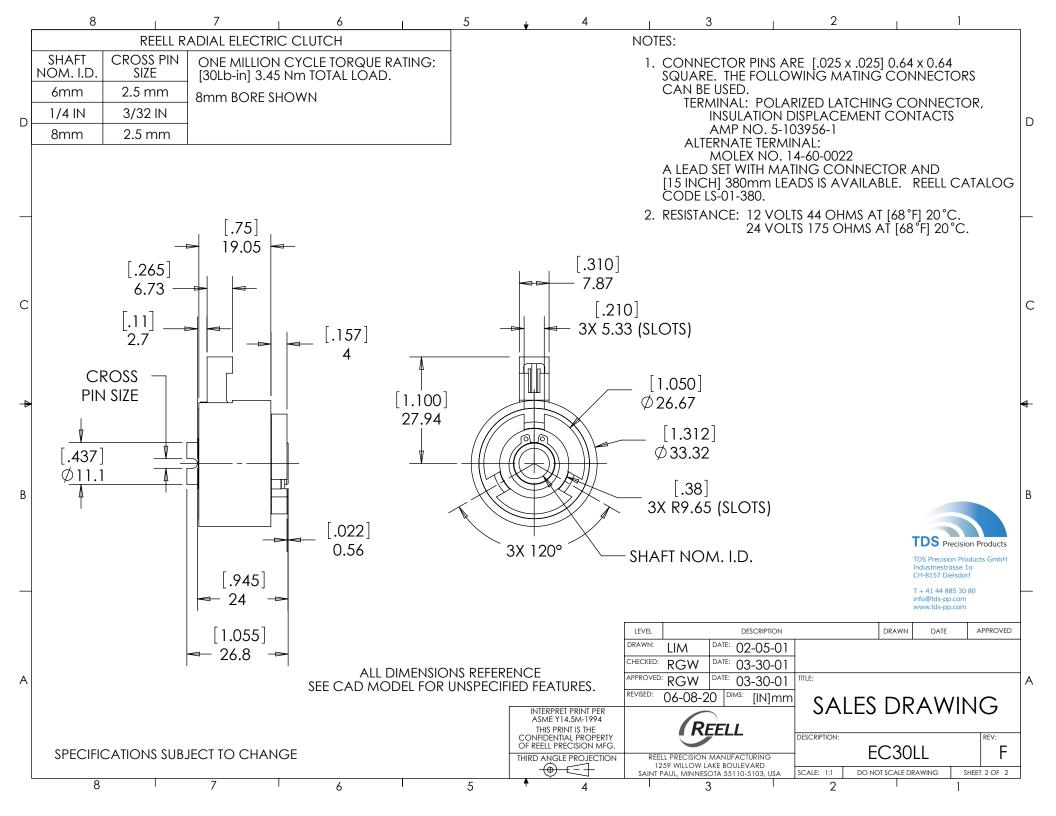

|   | 8   7                                 | 6                 | J 5      | <b>↓</b> 4                                                     | 3                                                                 | 2                       | 1                        |   |
|---|---------------------------------------|-------------------|----------|----------------------------------------------------------------|-------------------------------------------------------------------|-------------------------|--------------------------|---|
| ſ | CURRENTLY AVAILABLE                   |                   |          | <b>.</b>                                                       |                                                                   |                         |                          |   |
|   | CATALOG OPTIONS                       |                   |          |                                                                |                                                                   |                         |                          |   |
| Ļ |                                       |                   |          |                                                                |                                                                   |                         |                          |   |
|   | EC30LL-CW-8mm-24                      |                   |          |                                                                |                                                                   |                         |                          |   |
|   | EC30LL-CCW-8mm-24                     |                   |          |                                                                |                                                                   |                         |                          | D |
|   | EC30LL-CW-8mm-12                      |                   |          |                                                                |                                                                   |                         |                          |   |
|   | EC30LL-CCW-8mm-12<br>EC30LL-CW-6mm-24 |                   |          |                                                                |                                                                   |                         |                          |   |
|   | EC30LL-CCW-6mm-24                     |                   |          |                                                                |                                                                   |                         |                          |   |
|   | EC30LL-CW-1/4-24                      |                   |          |                                                                | $\checkmark$                                                      |                         |                          |   |
|   | EC30LL-CCW-1/4-24                     |                   |          |                                                                |                                                                   |                         |                          |   |
| I | EC30LL-CW-1/4-12                      |                   |          |                                                                |                                                                   |                         |                          |   |
| I | EC30LL-CCW-1/4-12                     |                   |          |                                                                |                                                                   |                         |                          |   |
|   |                                       |                   |          |                                                                |                                                                   |                         |                          |   |
| С |                                       |                   |          |                                                                |                                                                   |                         |                          | C |
|   |                                       |                   |          |                                                                |                                                                   | 10 xr                   |                          |   |
|   |                                       | CATALO            |          |                                                                |                                                                   |                         |                          |   |
|   |                                       |                   |          |                                                                |                                                                   |                         |                          |   |
| - | E                                     | C30LL- <u>X</u> ) | X-XXX-   | XX                                                             |                                                                   |                         |                          |   |
|   |                                       |                   |          |                                                                |                                                                   |                         |                          |   |
|   |                                       |                   |          |                                                                |                                                                   |                         |                          |   |
|   |                                       |                   |          |                                                                |                                                                   |                         |                          |   |
|   |                                       | RECTION           | SHAFT ID |                                                                | CE                                                                |                         |                          |   |
| В |                                       | CW                | 6mm      | $\frac{VOLIA}{12}$                                             | GL                                                                |                         |                          | B |
|   |                                       | CCW               | 1/4 (IN) | 24                                                             |                                                                   |                         |                          |   |
|   |                                       |                   | 8mm      |                                                                |                                                                   |                         |                          |   |
|   |                                       |                   |          |                                                                |                                                                   |                         |                          |   |
|   |                                       |                   |          |                                                                |                                                                   |                         |                          |   |
|   |                                       |                   |          |                                                                |                                                                   |                         |                          |   |
|   |                                       |                   |          | TDS Precision Products                                         | LEVEL DESCRIPTI                                                   | ON DR.                  | AWN DATE APPROVED        | - |
|   |                                       |                   |          | L                                                              | DRAWN: LIM DATE: 02-05-                                           |                         |                          | 1 |
|   |                                       |                   |          | CH-8157 Dielsdorf                                              | CHECKED: RGW DATE: 03-30-                                         |                         |                          |   |
| A |                                       |                   |          | info@tds-pp.com                                                | APPROVED: RGW DATE: 03-30-                                        |                         |                          | A |
|   |                                       |                   |          | INTERPRET PRINT PER                                            | REVISED: 06-08-20 DIMS: [IN]r                                     | SALES D                 | DRAWING                  |   |
|   |                                       |                   |          | ASME Y14.5M-1994<br>THIS PRINT IS THE<br>CONFIDENTIAL PROPERTY | REELL                                                             | DESCRIPTION:            | REV:                     | - |
|   | SPECIFICATIONS SUBJECT TO CHAN        | IGF               |          | OF REELL PRECISION MFG.                                        | REELL PRECISION MANUFACTURING                                     |                         | BOLL F                   |   |
|   |                                       |                   | r        |                                                                | 1259 WILLOW LAKE BOULEVARD<br>SAINT PAUL, MINNESOTA 55110-5103, U | SA SCALE: 1:1 DO NOT SC | ALE DRAWING SHEET 1 OF 2 | _ |
| _ | 8 7                                   | 6                 | 5        | <b>≜</b> 4                                                     | 3                                                                 | 2                       | 1                        |   |