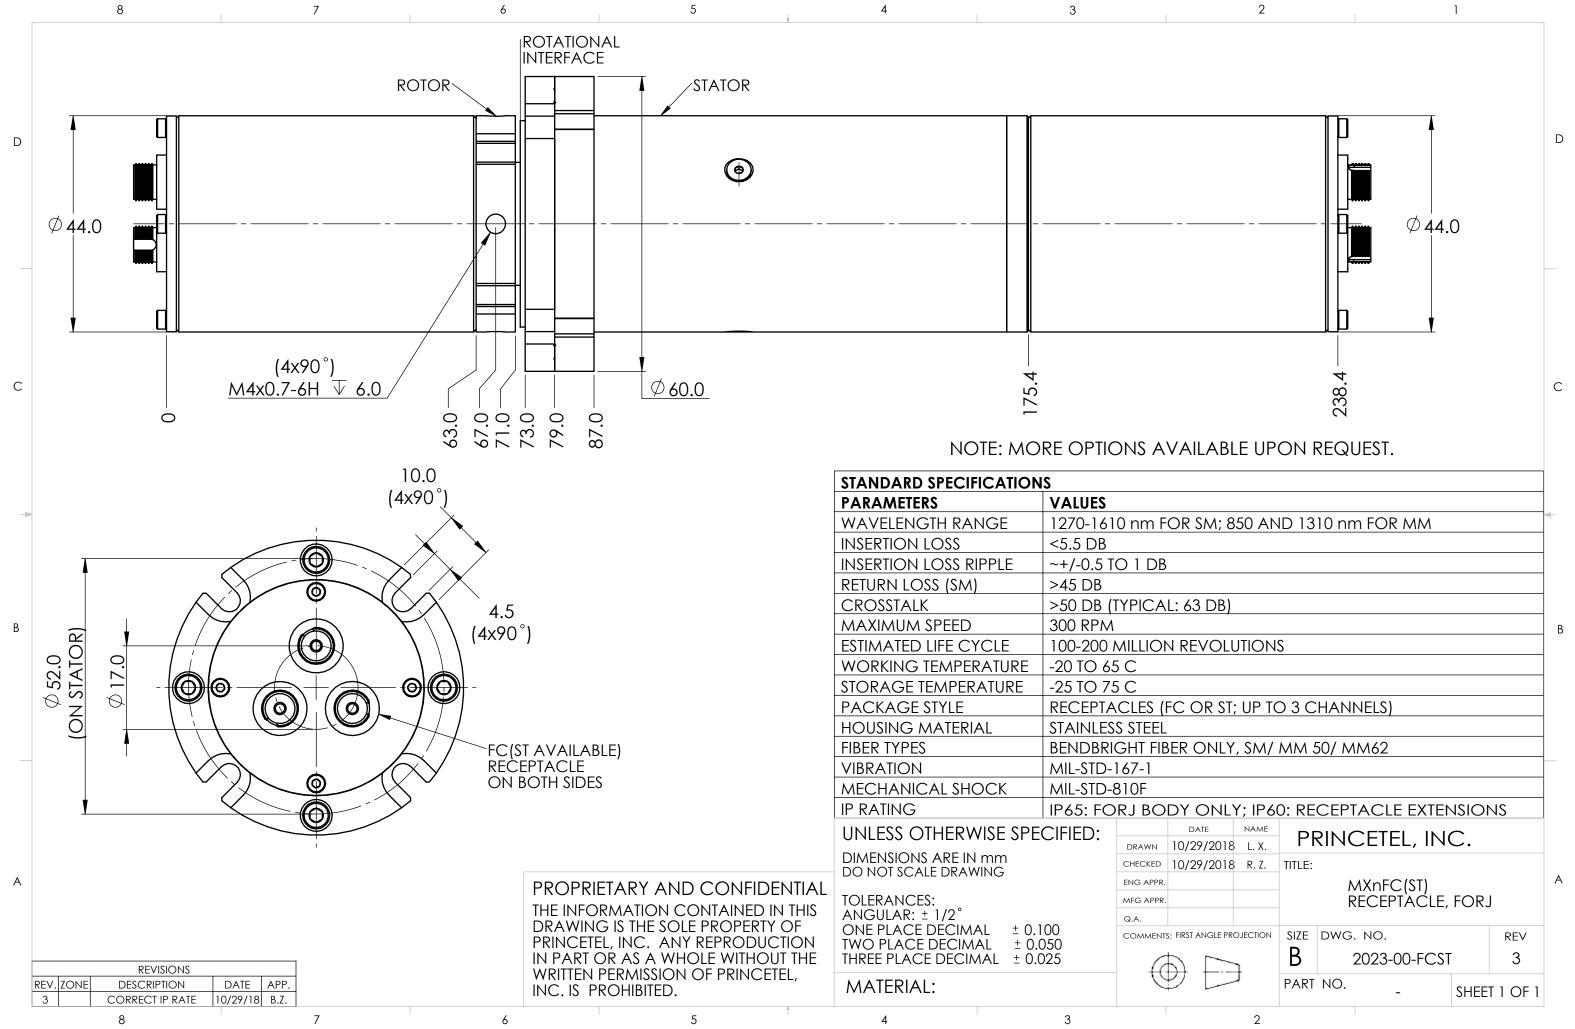

| (+0.2)<br>0.0) meter STD or As Per Order                                    |                 |          |                             |            |          |          | D |
|-----------------------------------------------------------------------------|-----------------|----------|-----------------------------|------------|----------|----------|---|
| ↓ JA<br>↓ ↓ ↓ ↓ ↓ ↓ ↓ ↓ ↓ ↓ ↓ ↓ ↓ ↓ ↓ ↓ ↓ ↓ ↓                               |                 | (2<br>ST | ~3x)<br>CONNE<br>r As Per ( | CTC<br>Drd | DR<br>er |          |   |
| re options a<br>nm for SM; 850<br>cal: 2-3 dB)<br>dB                        |                 |          |                             |            | est.     |          | C |
| ical: 63 dB)                                                                |                 |          |                             |            |          |          |   |
| ion revolutions                                                             |                 |          |                             |            |          |          | В |
| ooth ends<br>eel<br>ultimode<br>m, 3 mm (Kevl<br>SC (PC and AF<br>7-1<br>DF |                 | Cor      | armor)                      |            |          |          |   |
| DATE NAME                                                                   | DD              |          |                             |            |          |          |   |
| 4/27/2011 L.X.<br>4/27/2011 R.Z.                                            | PRINCETEL, INC. |          |                             |            |          |          | A |
| MXn-S, FORJ                                                                 |                 |          |                             |            |          |          |   |
|                                                                             | size<br>B       | DWG.     | NO.<br>2023-S-A             | D          |          | rev<br>3 |   |
| 2                                                                           | PART            | NO.      | _                           |            | SHEE     | T 1 OF 1 |   |