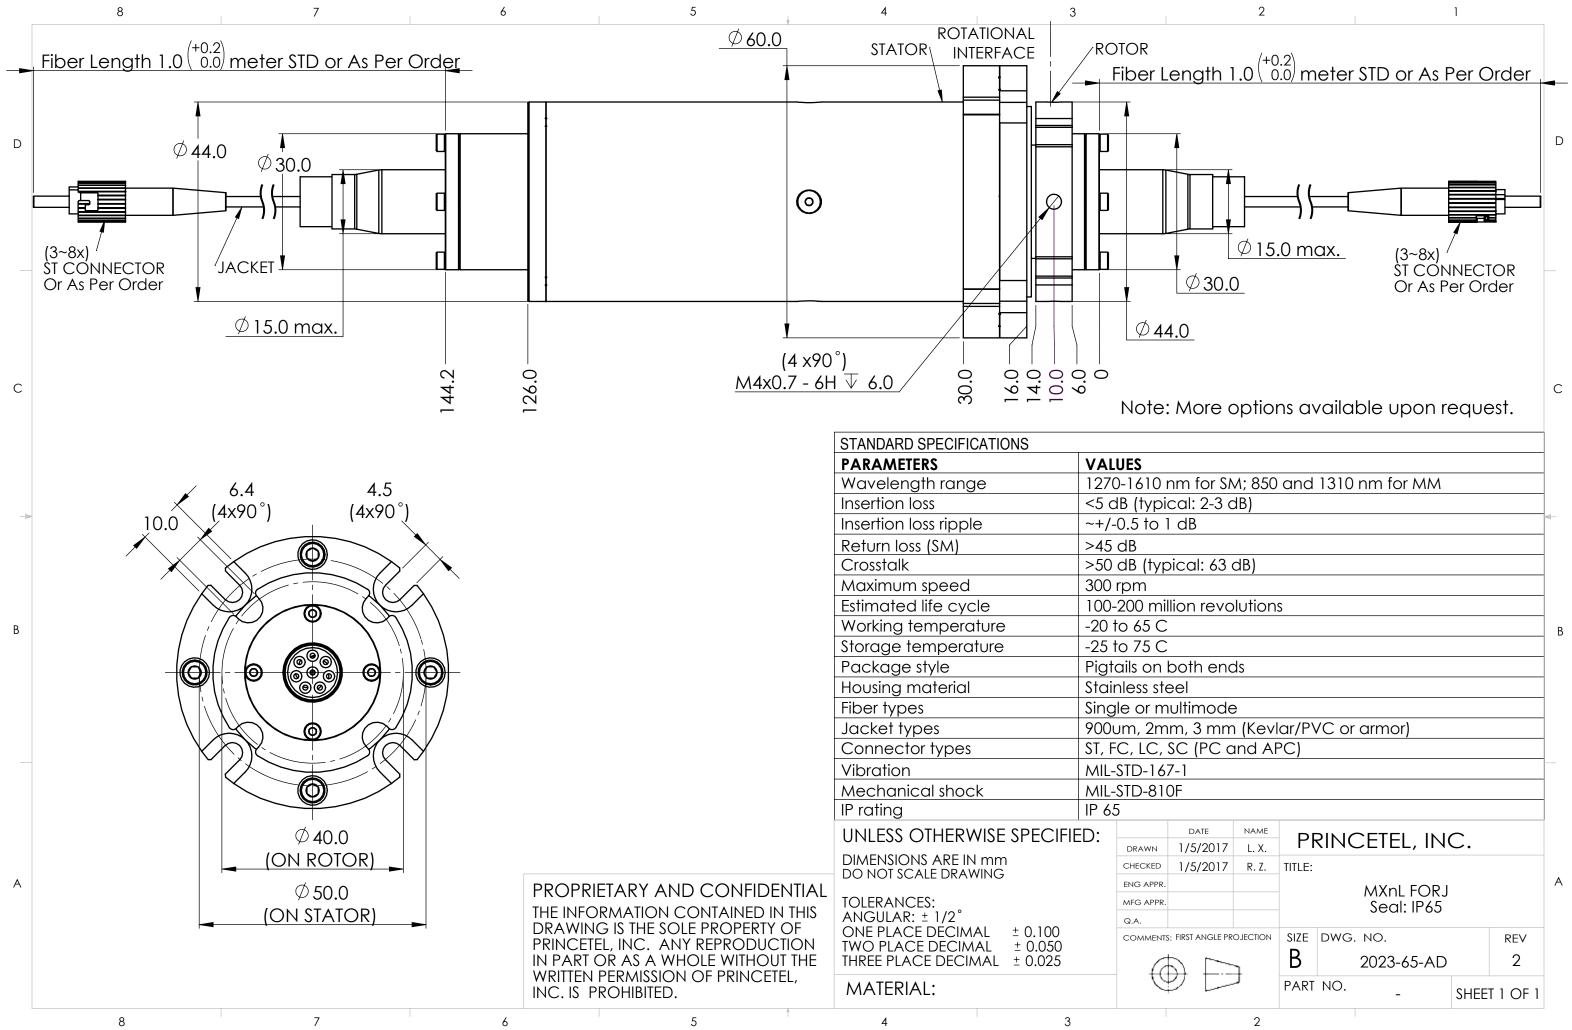

| (+0.2)<br>0.0) meter STD or As Per Order                                    |                 |          |                             |            |          |          | D |
|-----------------------------------------------------------------------------|-----------------|----------|-----------------------------|------------|----------|----------|---|
| ↓ JA<br>↓ ↓ ↓ ↓ ↓ ↓ ↓ ↓ ↓ ↓ ↓ ↓ ↓ ↓ ↓ ↓ ↓ ↓ ↓                               |                 | (2<br>ST | ~3x)<br>CONNE<br>r As Per ( | CTC<br>Drd | DR<br>er |          |   |
| re options a<br>nm for SM; 850<br>cal: 2-3 dB)<br>dB                        |                 |          |                             |            | est.     |          | C |
| ical: 63 dB)                                                                |                 |          |                             |            |          |          |   |
| ion revolutions                                                             |                 |          |                             |            |          |          | В |
| ooth ends<br>eel<br>ultimode<br>m, 3 mm (Kevl<br>SC (PC and AF<br>7-1<br>DF |                 | Cor      | armor)                      |            |          |          |   |
| DATE NAME                                                                   | DD              |          |                             |            |          |          |   |
| 4/27/2011 L.X.<br>4/27/2011 R.Z.                                            | PRINCETEL, INC. |          |                             |            |          |          | A |
| MXn-S, FORJ                                                                 |                 |          |                             |            |          |          |   |
|                                                                             | size<br>B       | DWG.     | NO.<br>2023-S-A             | D          |          | rev<br>3 |   |
| 2                                                                           | PART            | NO.      | _                           |            | SHEE     | T 1 OF 1 |   |