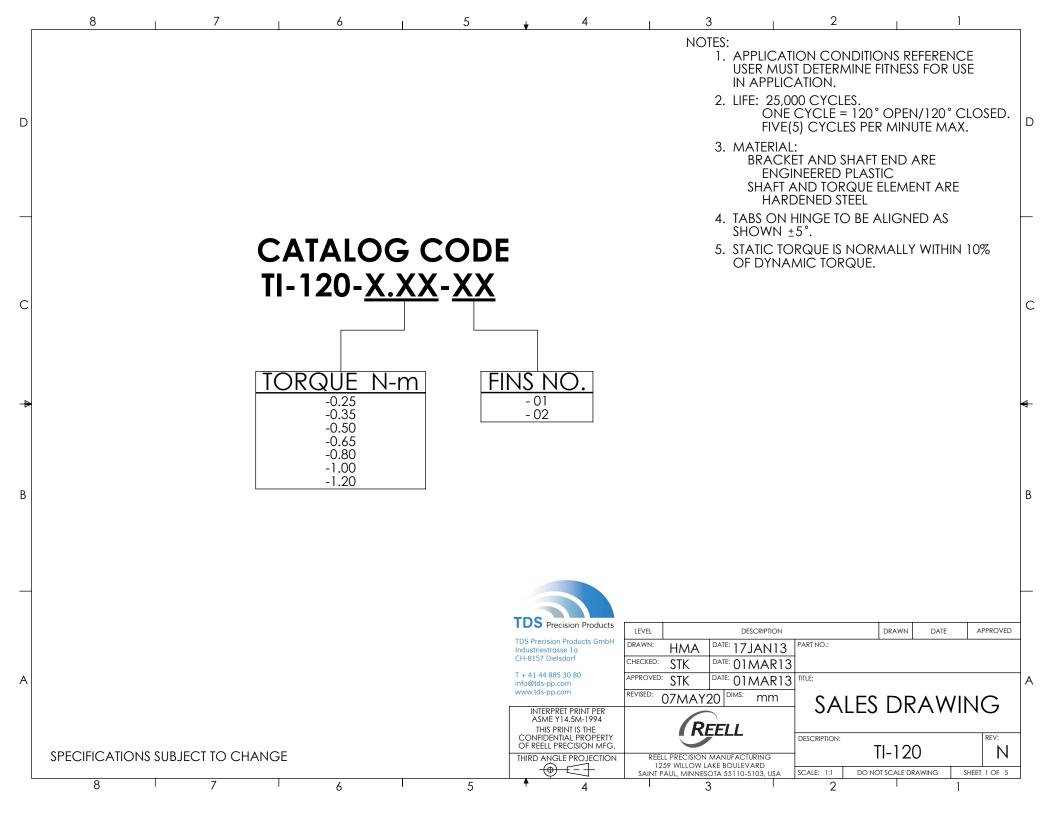

| CATALC         | CATALOG CODE   |      | DYNAMIC   |  |
|----------------|----------------|------|-----------|--|
| ONE FIN        | TWO FINS       | CODE | TORQUE Nm |  |
| TI-120-0.25-01 | TI-120-0.25-02 | 2    | 0.25±0.11 |  |
| TI-120-0.35-01 | TI-120-0.35-02 | 3    | 0.35±0.12 |  |
| TI-120-0.50-01 | TI-120-0.50-02 | 4    | 0.50±0.13 |  |
| TI-120-0.65-01 | TI-120-0.65-02 | 6    | 0.65±0.13 |  |
| TI-120-0.80-01 | TI-120-0.80-02 | 8    | 0.80±0.16 |  |
| TI-120-1.00-01 | TI-120-1.00-02 | 10   | 1.00±0.20 |  |
| TI-120-1.20-01 | TI-120-1.20-02 | 12   | 1.20±0.24 |  |