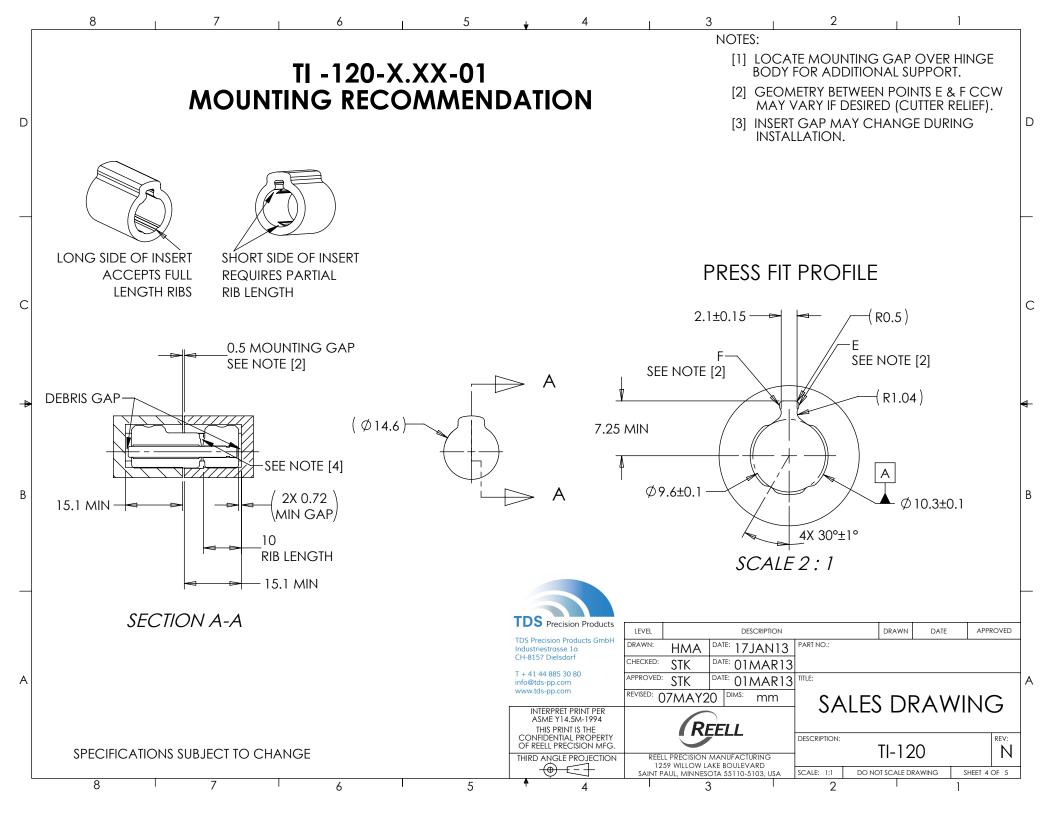

| TITLE:                      |               |
|   |                                  |       | INTERPRET PRINT PER<br>ASME Y14.5M-1994<br>THIS PRINT IS THE<br>DNFIDENTIAL PROPERTY | REELL                                                       | SALES DR.                   |               |
|   | SPECIFICATIONS SUBJECT TO CHANGE | ŌĒ    | REELL PRECISION MFG.                                                                 | REELL PRECISION MANUFACTURING<br>1259 WILLOW LAKE BOULEVARD | SCALE: 1:2 DO NOT SCALE DRA | ) N           |
|   | 8 7 6                            | 5 4   | <u> </u>                                                                             | 3                                                           | 2                           | 1             |