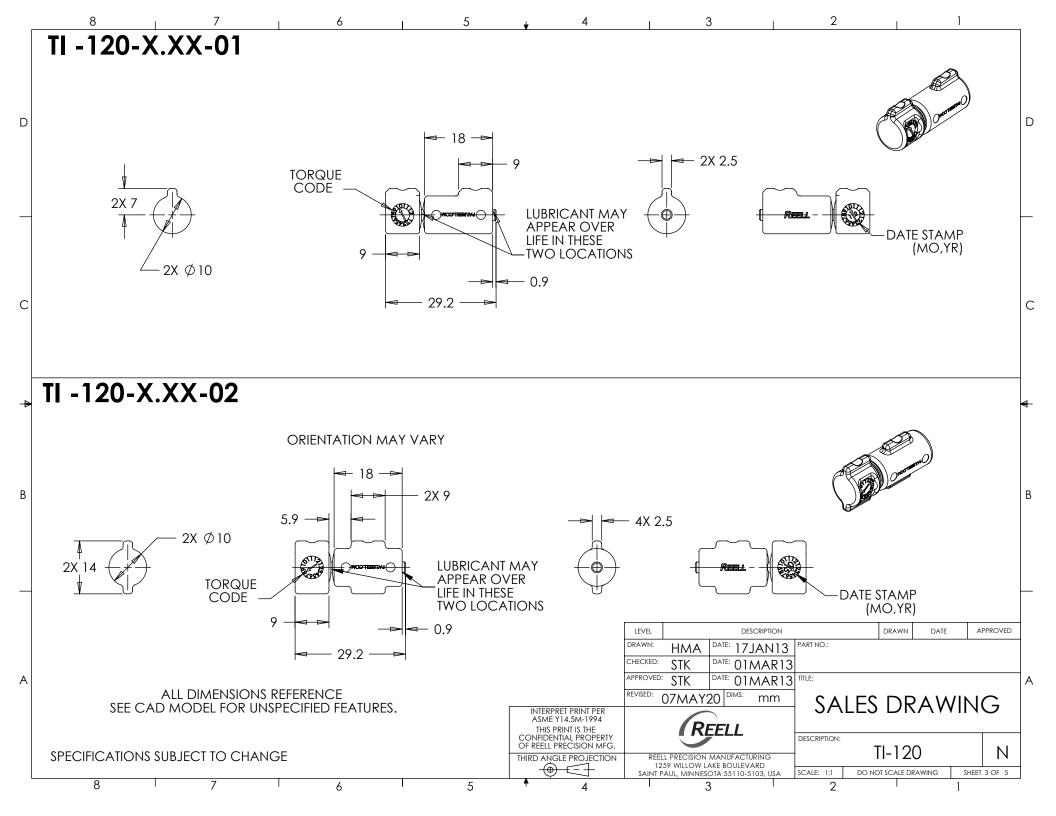

| TITLE:                      |               |
|   |                                  |       | INTERPRET PRINT PER<br>ASME Y14.5M-1994<br>THIS PRINT IS THE<br>DNFIDENTIAL PROPERTY | REELL                                                       | SALES DR.                   |               |
|   | SPECIFICATIONS SUBJECT TO CHANGE | ŌĒ    | REELL PRECISION MFG.                                                                 | REELL PRECISION MANUFACTURING<br>1259 WILLOW LAKE BOULEVARD | SCALE: 1:2 DO NOT SCALE DRA | ) N           |
|   | 8 7 6                            | 5 4   | <u> </u>                                                                             | 3                                                           | 2                           | 1             |