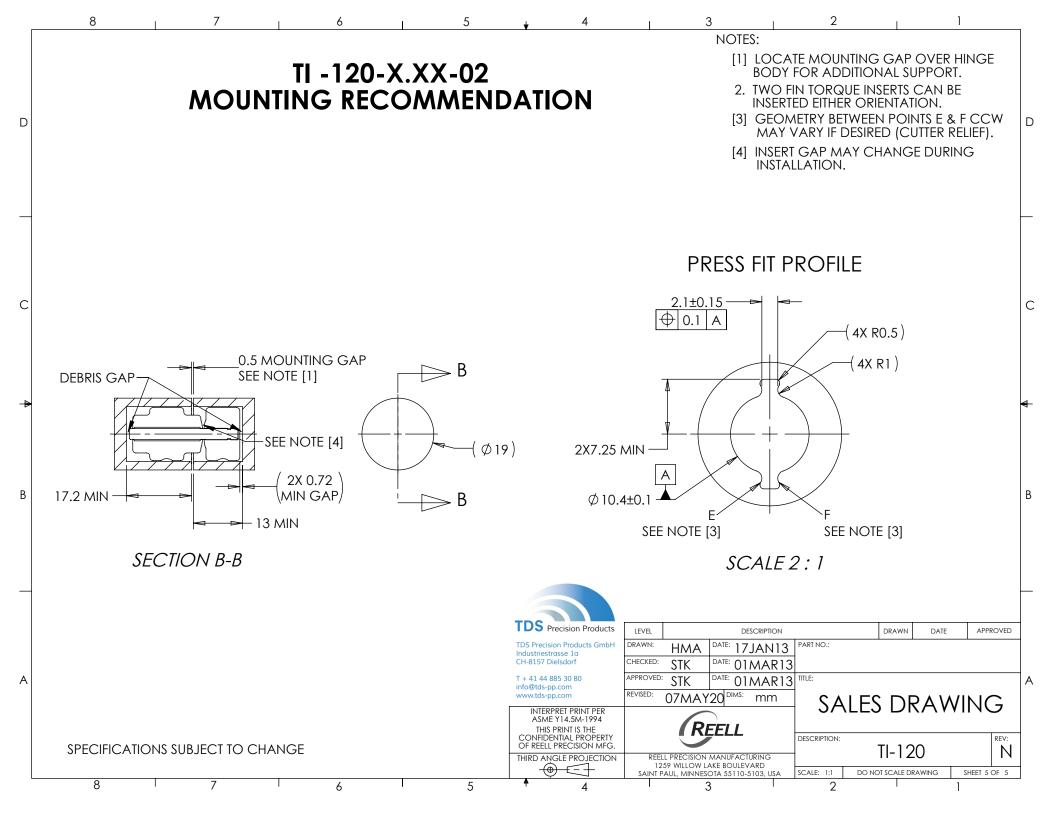

| TITLE:                      |               |
|   |                                  |       | INTERPRET PRINT PER<br>ASME Y14.5M-1994<br>THIS PRINT IS THE<br>DNFIDENTIAL PROPERTY | REELL                                                       | SALES DR.                   |               |
|   | SPECIFICATIONS SUBJECT TO CHANGE | ŌĒ    | REELL PRECISION MFG.                                                                 | REELL PRECISION MANUFACTURING<br>1259 WILLOW LAKE BOULEVARD | SCALE: 1:2 DO NOT SCALE DRA | ) N           |
|   | 8 7 6                            | 5 4   | <u> </u>                                                                             | 3                                                           | 2                           | 1             |