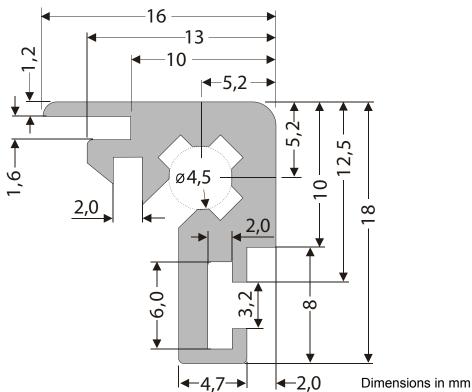

#### **Profile G**

MEGATRON Elektronik GmbH & Co. KG • Hermann-Oberth-Strasse 7 • 85640 Putzbrunn / Munich Tel.: +49 89 46094-0 • Fax: +49 89 46094-201 • www.megatron.de • info@megatron.de