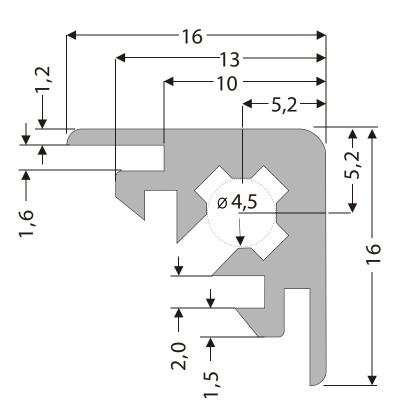

<3000 mm | 89 x 1000<br>100 x 250<br>250 x 250<br>250 x 500<br>X         |  |  |  |  |
| Profile colour:<br>Aluminium nature anodised                                                                                      | Α                                                             |  |  |  |  |

## For higher quantities or on-going demand, additional options are available as described below on request

For Example: Processing of the housings such as drilling, punching, milling etc. as well as printing, customer-specific colours according to customer requirements. Customized processing of end plates, other thicknesses and materials. Chromate the bare housing and plates and more.

### **Data Sheet for Aluminium Housing**

### Electronics aluminium bar profile

#### Drawing

**Profile K** 



#### **Profile G**



MEGATRON Elektronik GmbH & Co. KG • Hermann-Oberth-Strasse 7 • 85640 Putzbrunn / Munich Tel.: +49 89 46094-0 • Fax: +49 89 46094-201 • www.megatron.de • info@megatron.de

# Series STP