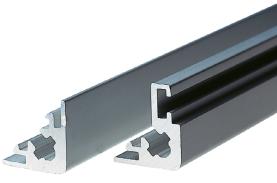

### Electronics aluminium bar profile

Series STP

Profile K

Profile G

The STP aluminium bar profiles that can be combined with each other are designed for self-assembly of individual aluminium housings. With the corresponding covers and end plates, housings can be designed in various dimensions. The bar profiles are available as yard goods (max. 3000 mm). We cut them to the desired lengths. Optionally we offer the possibility of a complete housing. The surface of the profiles is anodized aluminium (optional black anodized). The bar profiles have grooves for mounting the covers with max. 1.6 mm material thickness.

**For profile K:** Insert the aluminium covers into the groove and fix the end plates with screws M5x20.

**For profile G:** Insert the aluminium covers into the grooves, screw the side parts with screws (M3x4) and nuts M3, screw the end plates with the profiles (M5x20).