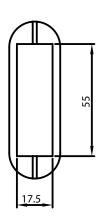

|         |  |
| Series:                                                                   | GKF                                                           |          |        |         |  |
| External housing dimensions W x H x L: 77 x 25 x 172 mm 70 x 24 x 135 mm  |                                                               | B1<br>B2 |        |         |  |
| Colour:<br>Light grey<br>Black (only B2)                                  |                                                               |          | G<br>B |         |  |
| End plates:<br>Like housing<br>Transparent red of polycarbonate (only B2) |                                                               |          |        | -<br>TR |  |





**Electronics plastic housing** 

**Series GKF** 

## **Drawing GKF B1**







## **Drawing GKF B2**



MEGATRON Elektronik GmbH & Co. KG • Hermann-Oberth-Strasse 7 • 85640 Putzbrunn / Munich Tel.: +49 89 46094-0 • Fax: +49 89 46094-201 • www.megatron.de • info@megatron.de

Date: 10/25/2017 Page: 2 of 2