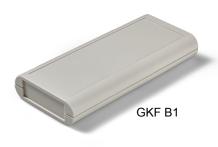

#### Plastic hand-held housing GKF B1

The hand-held plastic small housing made of impact-resistant ABS is equipped with two end plates and has internal mounting possibilities for horizontal PCB mounting. The light gray plastic housing with dimensions 77 x 25 x 172 mm (W x H x L) is used as a control unit or as a peripheral device.

| Data Housing                  | GKF B1           | GKF B2                                                             |  |  |  |
|-------------------------------|------------------|--------------------------------------------------------------------|--|--|--|
| Material                      | Al               | ABS                                                                |  |  |  |
| Colour                        | Light grey       | Light grey, black                                                  |  |  |  |
| End plates                    | 2                | 1                                                                  |  |  |  |
| Battery compartment           | Without          | With battery compartment for AA-batteries (without battery holder) |  |  |  |
| External dimensions W x H x L | 77 x 25 x 172 mm | 70 x 24 x 135 mm                                                   |  |  |  |