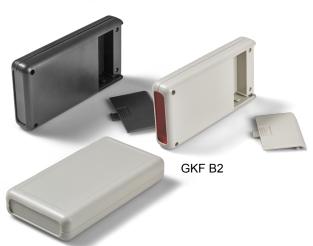

### Plastic hand-held housing GKF B2

The GKF B2 housing for remote controls has a battery compartment (without battery holder) for AA batteries. It is available in the colors light gray and black in impact resistant ABS with the size 70 x 24 x 135 mm (W x H x L). For the transmission of infrared signals, the variant with transparent red front panel made of polycarbonate is suitable.

| Data Housing                  | GKF B1           | GKF B2                                                             |  |  |  |
|-------------------------------|------------------|--------------------------------------------------------------------|--|--|--|
| Material                      | Al               | ABS                                                                |  |  |  |
| Colour                        | Light grey       | Light grey, black                                                  |  |  |  |
| End plates                    | 2                | 1                                                                  |  |  |  |
| Battery compartment           | Without          | With battery compartment for AA-batteries (without battery holder) |  |  |  |
| External dimensions W x H x L | 77 x 25 x 172 mm | 70 x 24 x 135 mm                                                   |  |  |  |