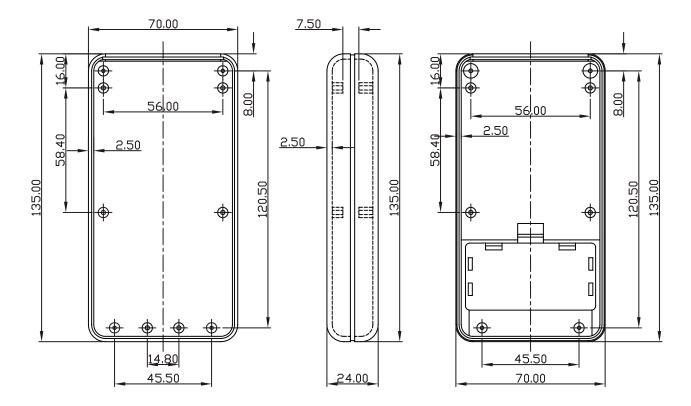

## **Drawing GKF B2**

MEGATRON Elektronik GmbH & Co. KG • Hermann-Oberth-Strasse 7 • 85640 Putzbrunn / Munich Tel.: +49 89 46094-0 • Fax: +49 89 46094-201 • www.megatron.de • info@megatron.de

Date: 10/25/2017 Page: 2 of 2

### Plastic hand-held housing GKF B2

The GKF B2 housing for remote controls has a battery compartment (without battery holder) for AA batteries. It is available in the colors light gray and black in impact resistant ABS with the size 70 x 24 x 135 mm (W x H x L). For the transmission of infrared signals, the variant with transparent red front panel made of polycarbonate is suitable.