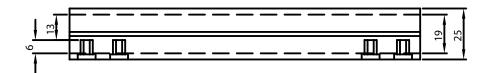

## **Drawing GKF B1**

#### Plastic hand-held housing GKF B1

The hand-held plastic small housing made of impact-resistant ABS is equipped with two end plates and has internal mounting possibilities for horizontal PCB mounting. The light gray plastic housing with dimensions 77 x 25 x 172 mm (W x H x L) is used as a control unit or as a peripheral device.