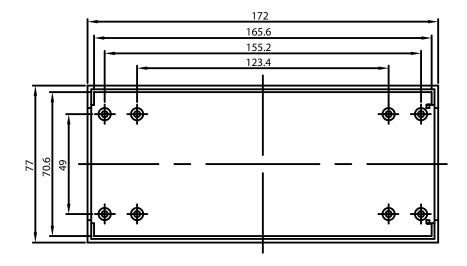

|         |  |
| Series:                                                                   | GKF                                                           |          |        |         |  |
| External housing dimensions W x H x L: 77 x 25 x 172 mm 70 x 24 x 135 mm  |                                                               | B1<br>B2 |        |         |  |
| Colour:<br>Light grey<br>Black (only B2)                                  |                                                               |          | G<br>B |         |  |
| End plates:<br>Like housing<br>Transparent red of polycarbonate (only B2) |                                                               |          |        | -<br>TR |  |





**Electronics plastic housing** 

**Series GKF** 

## **Drawing GKF B1**







## **Drawing GKF B2**



MEGATRON Elektronik GmbH & Co. KG • Hermann-Oberth-Strasse 7 • 85640 Putzbrunn / Munich Tel.: +49 89 46094-0 • Fax: +49 89 46094-201 • www.megatron.de • info@megatron.de

Date: 10/25/2017 Page: 2 of 2